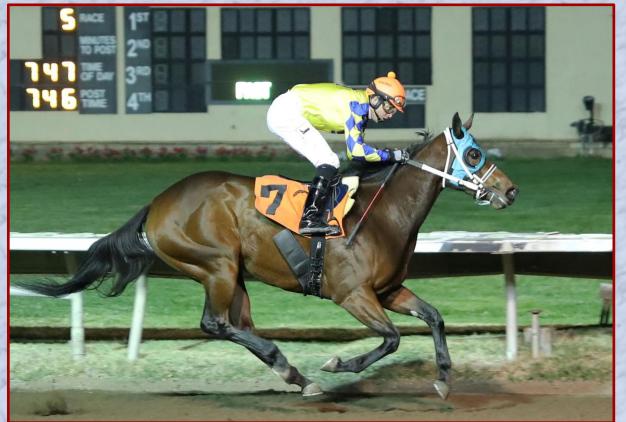

## **Petticoat Stakes**

3 year old Fillies 6 ½ furlongs \$100,000 Guaranteed BETTER BELIEVE

Owners: R. Lee Lewis and Brad E. King Breeders: R. Lee Lewis and Brad E. King Trainer: Todd W. Fincher Jockey: Felipe Valdez

"Better Believe, a homebred Marking filly owned by R. Lee Lewis and Brad E. King, led at every call en route to a 3 1/2length victory in the October 28, 6 1/2-furlong Petticoat Stakes (R) for New Mexico-bred 3-year-old fillies at Albuquerque Downs.

Prepped by Todd Fincher and sent to post as the 2-1 second choice in the field of seven, Better Believe set hand-timed fractions of :22.73 and :44.98 before reaching the wire in 1:15.64. Felipe Valdez rode the bay filly, who earned the \$60,000 winner's share of the \$100,000 purse..."