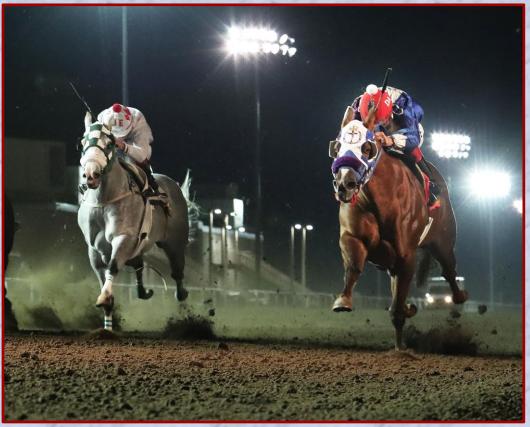

# Champagne Lane Stakes

**Fillies & Mares** 3 year olds & Up 350 yards \$50,000 Added WARM RED WINE

> **Owner: Jose Meraz Breeder: MJ Farms Trainer: Jose Meraz Jockey: Daniel Amaya**

"Facing stakes company for the first time, Warm Red Wine broke sharply from her rail post and sprinted to a wire-to-wire win in the October 28, 350-yard Champagne Lane Stakes (R) for New Mexico-bred fillies and mares at Albuquerque Downs.

Warm Red Wine defeated First Flashin by three-quarters of a length in :17.170. Daniel Amaya rode the 4-year-old Big Daddy Cartel mare for owner and trainer Jose Meraz..."