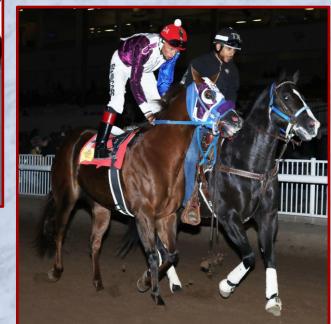

## O.D. McDonald Handicap

3 year olds & Up 7 furlongs \$100,000 Guaranteed DELBERT TOO

> Owner: Filiberto Quiroz Breeder: Fred Alexander Trainer: Filiberto Quiroz Jockey: Alejandro Medellin

"Delbert Too, a 5-year-old son of Marking owned and trained by Filiberto Quiroz, won the October 29, \$100,000 O.D. McDonald Stakes (R) for New Mexico-bred Thoroughbreds at Albuquerque Downs.

Ridden by Alejandro Medellin, Delbert Too covered 7 furlongs in 1:21.25, and his margin of victory was a neck from One Mark. The bay gelding earned the \$58,000 winner's share of the purse from his third career stakes win..."