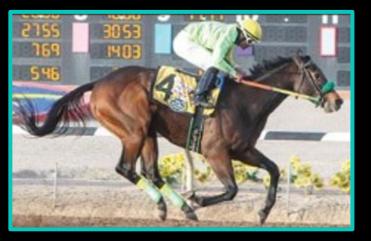

## O.D. McDonald Handicap

3 year olds & Up 7 furlongs \$100,000 Guaranteed DELBERT TOO

> Owner: Filiberto Quiroz Breeder: Fred Alexander Trainer: Filiberto Quiroz Jockey: Alejandro Medellin

"Delbert Too, a 5-year-old son of Marking owned and trained by Filiberto Quiroz, won the October 29, \$100,000 O.D. McDonald Stakes (R) for New Mexico-bred Thoroughbreds at Albuquerque Downs.

Ridden by Alejandro Medellin, Delbert Too covered 7 furlongs in 1:21.25, and his margin of victory was a neck from One Mark. The bay gelding earned the \$58,000 winner's share of the purse from his third career stakes win..."

Read entire article on O.D. McDonald Handicap

## CONGRATULATIONS DELBERT TOO