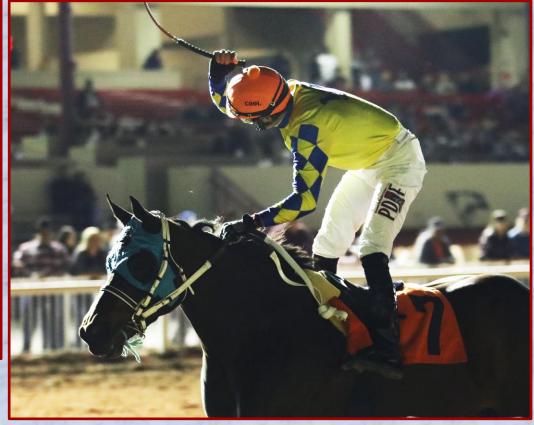

# Champagne Lane Stakes

**Fillies & Mares** 3 year olds & Up 350 yards \$50,000 Added WARM RED WINE

> **Owner: Jose Meraz Breeder: MJ Farms Trainer: Jose Meraz Jockey: Daniel Amaya**

"Facing stakes company for the first time, Warm Red Wine broke sharply from her rail post and sprinted to a wire-to-wire win in the October 28, 350-yard Champagne Lane Stakes (R) for New Mexico-bred fillies and mares at Albuquerque Downs.

Warm Red Wine defeated First Flashin by three-quarters of a length in :17.170. Daniel Amaya rode the 4-year-old Big Daddy Cartel mare for owner and trainer Jose Meraz..."