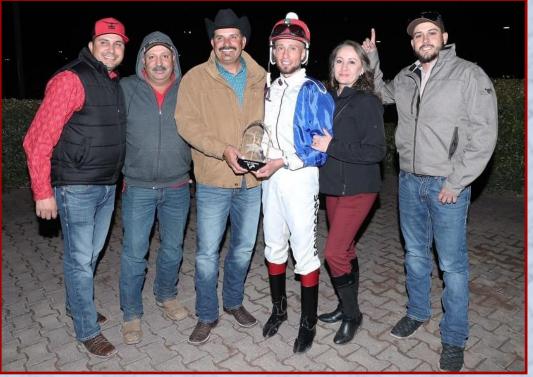

# Champagne Lane Stakes

**Fillies & Mares** 3 year olds & Up 350 yards \$50,000 Added WARM RED WINE

> **Owner: Jose Meraz Breeder: MJ Farms Trainer: Jose Meraz Jockey: Daniel Amaya**

"Facing stakes company for the first time, Warm Red Wine broke sharply from her rail post and sprinted to a wire-to-wire win in the October 28, 350-yard Champagne Lane Stakes (R) for New Mexico-bred fillies and mares at Albuquerque Downs.

Warm Red Wine defeated First Flashin by three-quarters of a length in :17.170. Daniel Amaya rode the 4-year-old Big Daddy Cartel mare for owner and trainer Jose Meraz..."