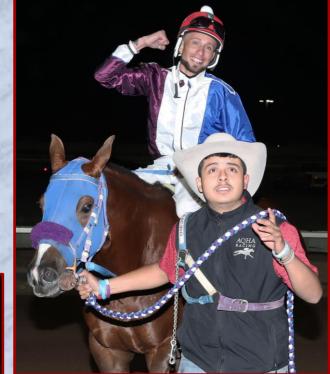

## O.D. McDonald Handicap

3 year olds & Up 7 furlongs \$100,000 Guaranteed DELBERT TOO

> Owner: Filiberto Quiroz Breeder: Fred Alexander Trainer: Filiberto Quiroz Jockey: Alejandro Medellin

"Delbert Too, a 5-year-old son of Marking owned and trained by Filiberto Quiroz, won the October 29, \$100,000 O.D. McDonald Stakes (R) for New Mexico-bred Thoroughbreds at Albuquerque Downs.

Ridden by Alejandro Medellin, Delbert Too covered 7 furlongs in 1:21.25, and his margin of victory was a neck from One Mark. The bay gelding earned the \$58,000 winner's share of the purse from his third career stakes win..."