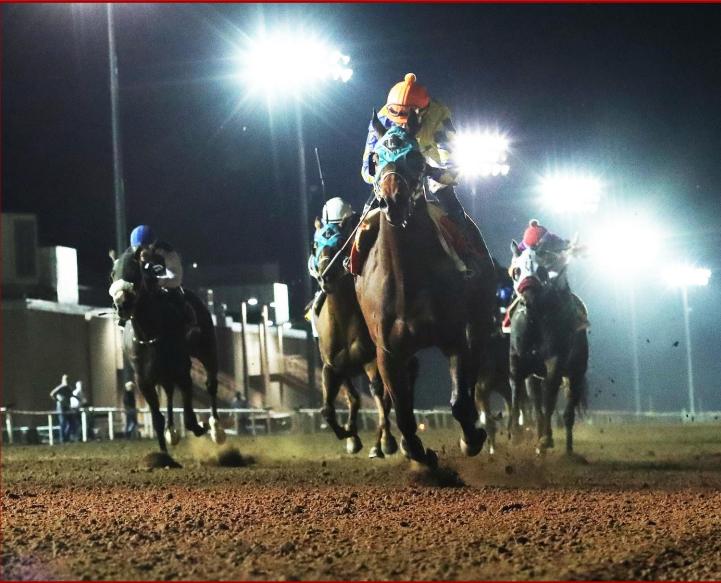

## O.D. McDonald Handicap

3 year olds & Up 7 furlongs \$100,000 Guaranteed DELBERT TOO

> Owner: Filiberto Quiroz Breeder: Fred Alexander Trainer: Filiberto Quiroz Jockey: Alejandro Medellin

"Delbert Too, a 5-year-old son of Marking owned and trained by Filiberto Quiroz, won the October 29, \$100,000 O.D. McDonald Stakes (R) for New Mexico-bred Thoroughbreds at Albuquerque Downs.

Ridden by Alejandro Medellin, Delbert Too covered 7 furlongs in 1:21.25, and his margin of victory was a neck from One Mark. The bay gelding earned the \$58,000 winner's share of the purse from his third career stakes win..."