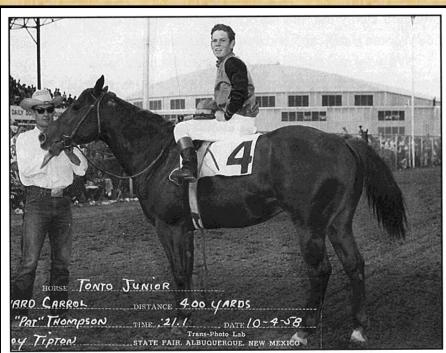

## **HISTORY OF RACE DATES**

Downs At Santa Fe, New Mexico Horse Breeder November 1982

| <u> </u>                                        | Days           |
|-------------------------------------------------|----------------|
| La Mesa Park                                    | 55             |
| Ruidoso Downs                                   | 63             |
| Santa Fe Downs                                  | 59             |
| NMSF                                            | 14             |
| Sunland Park                                    | 87             |
| TOTAL                                           | 276            |
|                                                 |                |
| 1972                                            | Days           |
| 1972<br>La Mesa Park                            | Days<br>54     |
|                                                 | -              |
| La Mesa Park                                    | 54             |
| La Mesa Park<br>Ruidoso Downs                   | 54<br>59       |
| La Mesa Park<br>Ruidoso Downs<br>Santa Fe Downs | 54<br>59<br>62 |