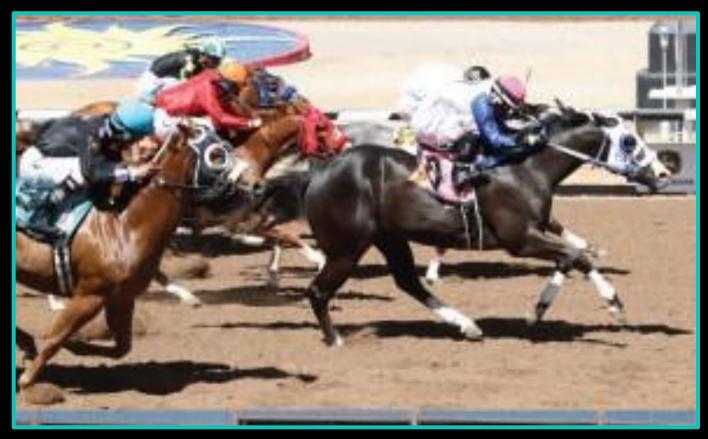

## O.D. McDonald Handicap

3 year olds & Up 7 furlongs \$100,000 Guaranteed DELBERT TOO

> Owner: Filiberto Quiroz Breeder: Fred Alexander Trainer: Filiberto Quiroz Jockey: Alejandro Medellin

"Delbert Too, a 5-year-old son of Marking owned and trained by Filiberto Quiroz, won the October 29, \$100,000 O.D. McDonald Stakes (R) for New Mexico-bred Thoroughbreds at Albuquerque Downs.

Ridden by Alejandro Medellin, Delbert Too covered 7 furlongs in 1:21.25, and his margin of victory was a neck from One Mark. The bay gelding earned the \$58,000 winner's share of the purse from his third career stakes win..."