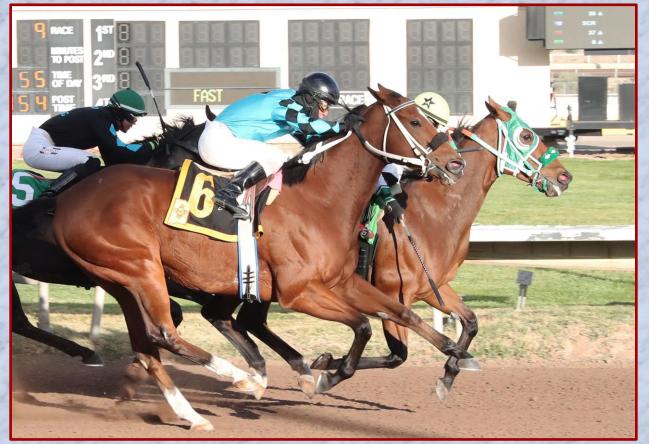

## O.D. McDonald Handicap

3 year olds & Up 7 furlongs \$100,000 Guaranteed DELBERT TOO

> Owner: Filiberto Quiroz Breeder: Fred Alexander Trainer: Filiberto Quiroz Jockey: Alejandro Medellin

"Delbert Too, a 5-year-old son of Marking owned and trained by Filiberto Quiroz, won the October 29, \$100,000 O.D. McDonald Stakes (R) for New Mexico-bred Thoroughbreds at Albuquerque Downs.

Ridden by Alejandro Medellin, Delbert Too covered 7 furlongs in 1:21.25, and his margin of victory was a neck from One Mark. The bay gelding earned the \$58,000 winner's share of the purse from his third career stakes win..."