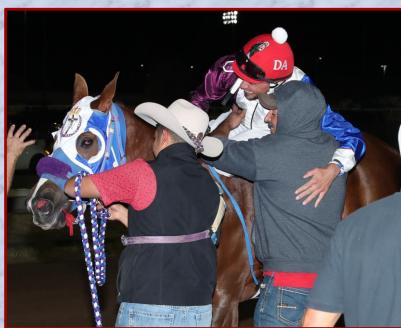

# Champagne Lane Stakes

**Fillies & Mares** 3 year olds & Up 350 yards \$50,000 Added WARM RED WINE

> **Owner: Jose Meraz Breeder: MJ Farms Trainer: Jose Meraz Jockey: Daniel Amaya**

"Facing stakes company for the first time, Warm Red Wine broke sharply from her rail post and sprinted to a wire-to-wire win in the October 28, 350-yard Champagne Lane Stakes (R) for New Mexico-bred fillies and mares at Albuquerque Downs.

Warm Red Wine defeated First Flashin by three-quarters of a length in :17.170. Daniel Amaya rode the 4-year-old Big Daddy Cartel mare for owner and trainer Jose Meraz..."