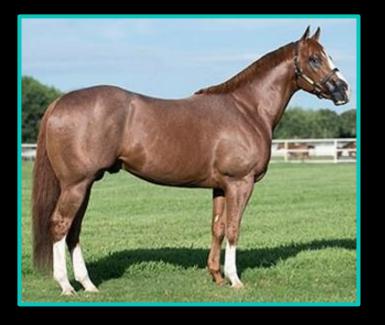

## HERITAGE SALE TOP SELLER

A New Mexico Bred was sold as a broodmare at the Heritage Fall Mixed Sale and was the top seller of all horses: #570 Woodys Copy Cat (2016 by Woodbridge - Fast Copy Miss) purchased by MJ Farms \$230,000

#### Woodys Copy Cat (NM)

QH, BR, M, FOALED APRIL 9, 2016 (WOODBRIDGE - FAST COPY MISS, BY HEZA FAST MAN)

CONNECTIONS AS OF LAST START: Jockey: <u>Alfredo Sigala</u> Trainer: <u>Juan Carlos Gonzalez</u> Owner: <u>Enrique Barrera</u> Breeder: Mj Farms

| 25 6 5 4 \$391,011<br>See Complete Stats<br>BEST RACING CLASS ACHIEVED<br>Graded Stakes Winne | CAREER STATISTICS |        |         |        |                    |  |  |
|-----------------------------------------------------------------------------------------------|-------------------|--------|---------|--------|--------------------|--|--|
| See Complete Stats<br>BEST RACING CLASS ACHIEVED<br>Graded Stakes Winne                       | Starts            | Firsts | Seconds | Thirds | Earnings           |  |  |
| BEST RACING CLASS ACHIEVED<br>Graded Stakes Winne                                             | 25                | 6      | 5       | 4      | \$391,011          |  |  |
| Graded Stakes Winne                                                                           |                   |        |         | \$     | See Complete Stats |  |  |
|                                                                                               |                   |        | BES     | Gra    |                    |  |  |