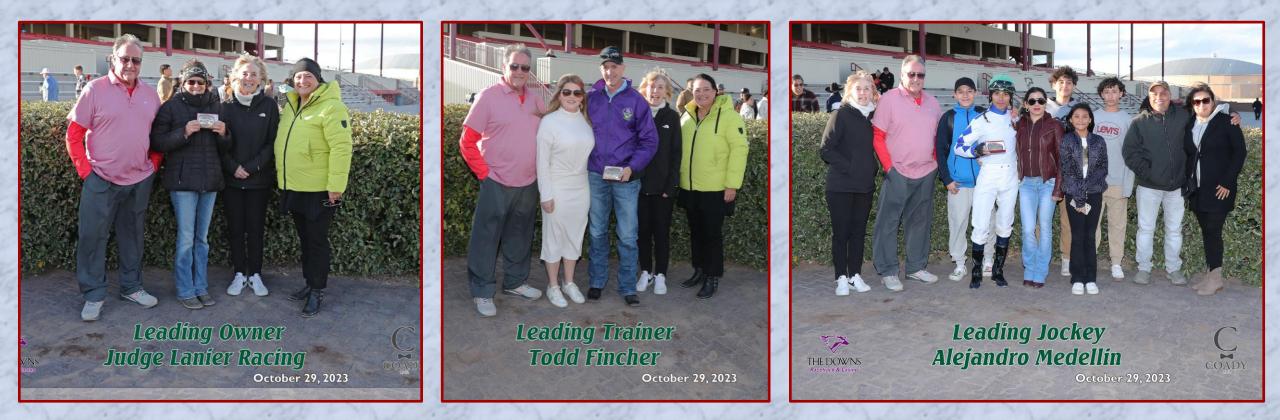

## **ALBUQ MEET RECAP**

"Albuquerque Downs ended its 36-date Thoroughbred and Quarter Horse meet with a 10-race program on Sunday, October 29.

Todd Fincher was the meet's leading Thoroughbred trainer with 16 wins from 58 starters, seven more than runner-up Rafael Barraza, who prepped the winners of nine races from 31 starters. Fincher also led all Albuquerque Thoroughbred trainers in starter earnings at \$749,281..."

Read entire article on Albuquerque Meet Recap