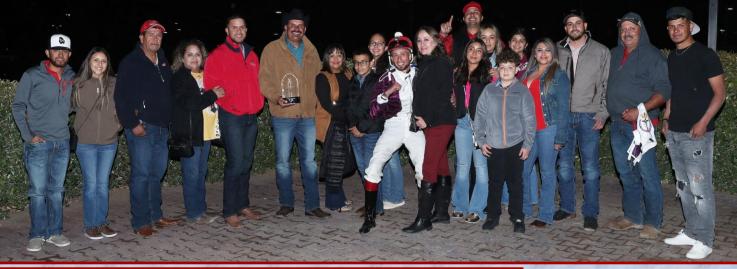

# Champagne Lane Stakes

**Fillies & Mares** 3 year olds & Up 350 yards \$50,000 Added WARM RED WINE

> **Owner: Jose Meraz Breeder: MJ Farms Trainer: Jose Meraz Jockey: Daniel Amaya**

"Facing stakes company for the first time, Warm Red Wine broke sharply from her rail post and sprinted to a wire-to-wire win in the October 28, 350-yard Champagne Lane Stakes (R) for New Mexico-bred fillies and mares at Albuquerque Downs.

Warm Red Wine defeated First Flashin by three-quarters of a length in :17.170. Daniel Amaya rode the 4-year-old Big Daddy Cartel mare for owner and trainer Jose Meraz..."