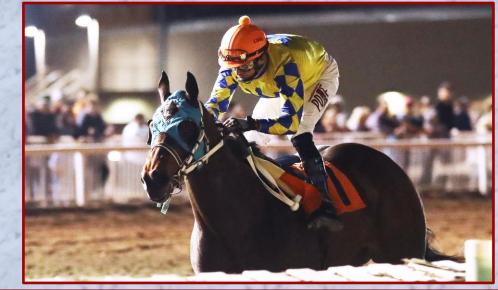

## **Petticoat Stakes**

3 year old Fillies 6 ½ furlongs \$100,000 Guaranteed BETTER BELIEVE

Owners: R. Lee Lewis and Brad E. King Breeders: R. Lee Lewis and Brad E. King Trainer: Todd W. Fincher Jockey: Felipe Valdez

"Better Believe, a homebred Marking filly owned by R. Lee Lewis and Brad E. King, led at every call en route to a 3 1/2length victory in the October 28, 6 1/2-furlong Petticoat Stakes (R) for New Mexico-bred 3-year-old fillies at Albuquerque Downs.

Prepped by Todd Fincher and sent to post as the 2-1 second choice in the field of seven, Better Believe set hand-timed fractions of :22.73 and :44.98 before reaching the wire in 1:15.64. Felipe Valdez rode the bay filly, who earned the \$60,000 winner's share of the \$100,000 purse..."