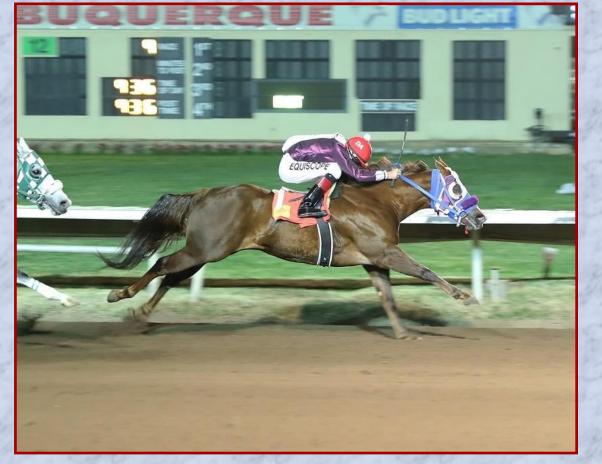

## HERITAGE SALE TOP SELLER

A New Mexico Bred was sold as a broodmare at the Heritage Fall Mixed Sale and was the top seller of all horses: #570 Woodys Copy Cat (2016 by Woodbridge - Fast Copy Miss) purchased by MJ Farms \$230,000

#### Woodys Copy Cat (NM)

QH, BR, M, FOALED APRIL 9, 2016 (WOODBRIDGE - FAST COPY MISS, BY HEZA FAST MAN)

CONNECTIONS AS OF LAST START: Jockey: <u>Alfredo Sigala</u> Trainer: <u>Juan Carlos Gonzalez</u> Owner: <u>Enrique Barrera</u> Breeder: Mj Farms

| 25 6 5 4 \$391,011<br>See Complete Stats<br>BEST RACING CLASS ACHIEVED<br>Graded Stakes Winne | CAREER STATISTICS |        |         |        |                    |  |  |
|-----------------------------------------------------------------------------------------------|-------------------|--------|---------|--------|--------------------|--|--|
| See Complete Stats<br>BEST RACING CLASS ACHIEVED<br>Graded Stakes Winne                       | Starts            | Firsts | Seconds | Thirds | Earnings           |  |  |
| BEST RACING CLASS ACHIEVED<br>Graded Stakes Winne                                             | 25                | 6      | 5       | 4      | \$391,011          |  |  |
| Graded Stakes Winne                                                                           |                   |        |         | \$     | See Complete Stats |  |  |
|                                                                                               |                   |        | BES     | Gra    |                    |  |  |