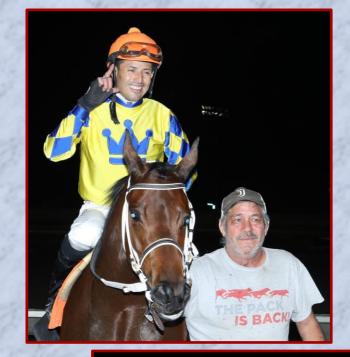

etticoat Stakes**

3 year old Fillies 6 ½ furlongs \$100,000 Guaranteed BETTER BELIEVE

Owners: R. Lee Lewis and Brad E. King Breeders: R. Lee Lewis and Brad E. King Trainer: Todd W. Fincher Jockey: Felipe Valdez

"Better Believe, a homebred Marking filly owned by R. Lee Lewis and Brad E. King, led at every call en route to a 3 1/2length victory in the October 28, 6 1/2-furlong Petticoat Stakes (R) for New Mexico-bred 3-year-old fillies at Albuquerque Downs.

Prepped by Todd Fincher and sent to post as the 2-1 second choice in the field of seven, Better Believe set hand-timed fractions of :22.73 and :44.98 before reaching the wire in 1:15.64. Felipe Valdez rode the bay filly, who earned the \$60,000 winner's share of the \$100,000 purse..."

**Read entire article on Petticoat Stakes** 







## **BETTER BELIEVE**













# Champagne Lane Stakes

**Fillies & Mares** 3 year olds & Up 350 yards \$50,000 Added WARM RED WINE

> **Owner: Jose Meraz Breeder: MJ Farms Trainer: Jose Meraz Jockey: Daniel Amaya**

"Facing stakes company for the first time, Warm Red Wine broke sharply from her rail post and sprinted to a wire-to-wire win in the October 28, 350-yard Champagne Lane Stakes (R) for New Mexico-bred fillies and mares at Albuquerque Downs.

Warm Red Wine defeated First Flashin by three-quarters of a length in :17.170. Daniel Amaya rode the 4-year-old Big Daddy Cartel mare for owner and trainer Jose Meraz..."







### WARM RED WINE





### WARM RED WINE







## HERITAGE SALE TOP SELLER

A New Mexico Bred was sold as a broodmare at the Heritage Fall Mixed Sale and wa