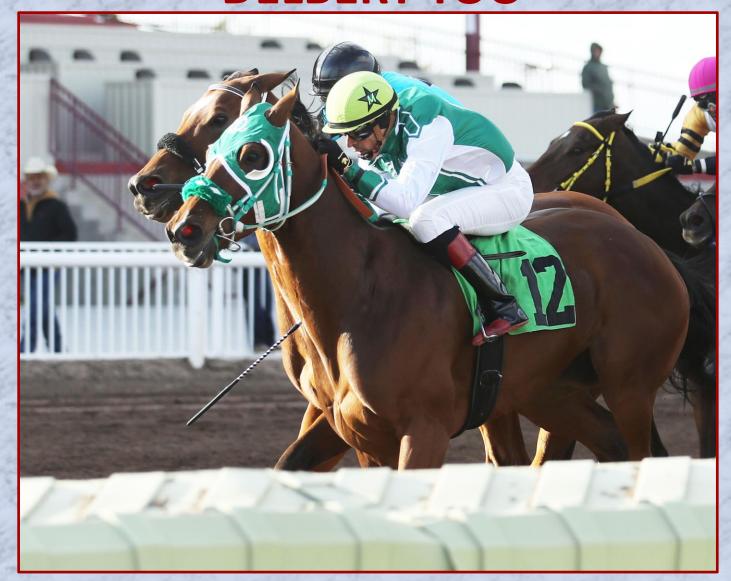

## O.D. McDonald Handicap

3 year olds & Up 7 furlongs \$100,000 Guaranteed DELBERT TOO

> Owner: Filiberto Quiroz Breeder: Fred Alexander Trainer: Filiberto Quiroz Jockey: Alejandro Medellin

"Delbert Too, a 5-year-old son of Marking owned and trained by Filiberto Quiroz, won the October 29, \$100,000 O.D. McDonald Stakes (R) for New Mexico-bred Thoroughbreds at Albuquerque Downs.

Ridden by Alejandro Medellin, Delbert Too covered 7 furlongs in 1:21.25, and his margin of victory was a neck from One Mark. The bay gelding earned the \$58,000 winner's share of the purse from his third career stakes win..."