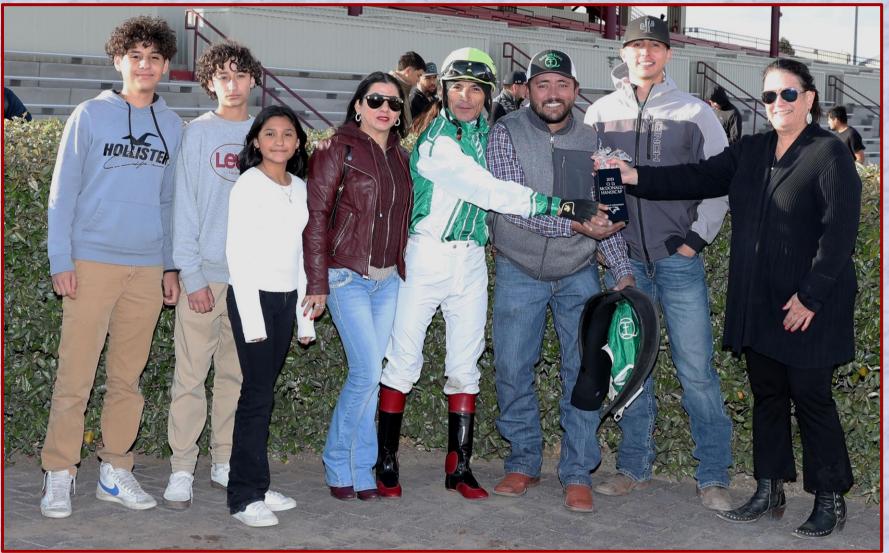

## O.D. McDonald Handicap

3 year olds & Up 7 furlongs \$100,000 Guaranteed DELBERT TOO

> Owner: Filiberto Quiroz Breeder: Fred Alexander Trainer: Filiberto Quiroz Jockey: Alejandro Medellin

"Delbert Too, a 5-year-old son of Marking owned and trained by Filiberto Quiroz, won the October 29, \$100,000 O.D. McDonald Stakes (R) for New Mexico-bred Thoroughbreds at Albuquerque Downs.

Ridden by Alejandro Medellin, Delbert Too covered 7 furlongs in 1:21.25, and his margin of victory was a neck from One Mark. The bay gelding earned the \$58,000 winner's share of the purse from his third career stakes win..."