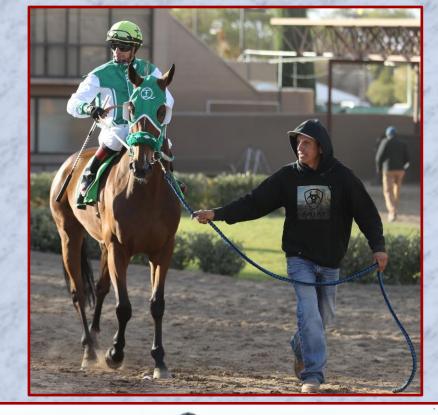

## O.D. McDonald Handicap

3 year olds & Up 7 furlongs \$100,000 Guaranteed DELBERT TOO

> Owner: Filiberto Quiroz Breeder: Fred Alexander Trainer: Filiberto Quiroz Jockey: Alejandro Medellin

"Delbert Too, a 5-year-old son of Marking owned and trained by Filiberto Quiroz, won the October 29, \$100,000 O.D. McDonald Stakes (R) for New Mexico-bred Thoroughbreds at Albuquerque Downs.

Ridden by Alejandro Medellin, Delbert Too covered 7 furlongs in 1:21.25, and his margin of victory was a neck from One Mark. The bay gelding earned the \$58,000 winner's share of the purse from his third career stakes win..."