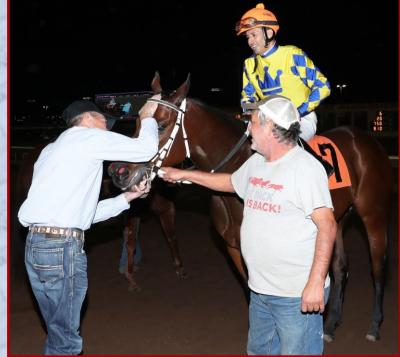

# Champagne Lane Stakes

**Fillies & Mares** 3 year olds & Up 350 yards \$50,000 Added WARM RED WINE

> **Owner: Jose Meraz Breeder: MJ Farms Trainer: Jose Meraz Jockey: Daniel Amaya**

"Facing stakes company for the first time, Warm Red Wine broke sharply from her rail post and sprinted to a wire-to-wire win in the October 28, 350-yard Champagne Lane Stakes (R) for New Mexico-bred fillies and mares at Albuquerque Downs.

Warm Red Wine defeated First Flashin by three-quarters of a length in :17.170. Daniel Amaya rode the 4-year-old Big Daddy Cartel mare for owner and trainer Jose Meraz..."

### WARM RED WINE