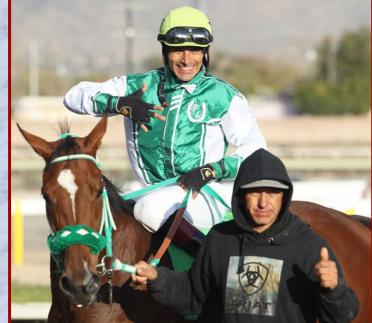

ing on December 21
- Live racing begins on January 5.

## NMHBA COMMERCIAL



Watch NMHBA Commercial



## O.D. McDonald Handicap

3 year olds & Up 7 furlongs \$100,000 Guaranteed DELBERT TOO

> Owner: Filiberto Quiroz Breeder: Fred Alexander Trainer: Filiberto Quiroz Jockey: Alejandro Medellin

"Delbert Too, a 5-year-old son of Marking owned and trained by Filiberto Quiroz, won the October 29, \$100,000 O.D. McDonald Stakes (R) for New Mexico-bred Thoroughbreds at Albuquerque Downs.

Ridden by Alejandro Medellin, Delbert Too covered 7 furlongs in 1:21.25, and his margin of victory was a neck from One Mark. The bay gelding earned the \$58,000 winner's share of the purse from his third career stakes win..."

Read entire article on O.D. McDonald Handicap

## CONGRATULATIONS DELBERT TOO







## CONGRATULATIONS DELBERT TOO









## **Petticoat Stakes**

3 year old Fillies 6 ½ furlongs \$100,000 Guaranteed BETTER BELIEVE

Owners: R. Lee Lewis and Brad E. King Breeders: R. Lee Lewis and Brad E. King Trainer: Todd W. Fincher Jockey: Felipe Valdez

"Better Believe, a homebred Marking filly owned by R. Lee Lewis and Brad E. King, led at every call en route to a 3 1/2length victory in the October 28, 6 1/2-furlong Petticoat Stakes (R) for New Mexico-bred 3-year-old fillies at Albuquerque Downs.

Prepped by Todd Fincher and sent to post as the 2-1 second choice in the field of seven, Better Believe set hand-timed fractions of :22.73 and :44.98 before reaching the wire in 1:15.64. Felipe Valdez rode the bay filly, who earned the \$60,000 winner's share of the \$100,000 purse..."