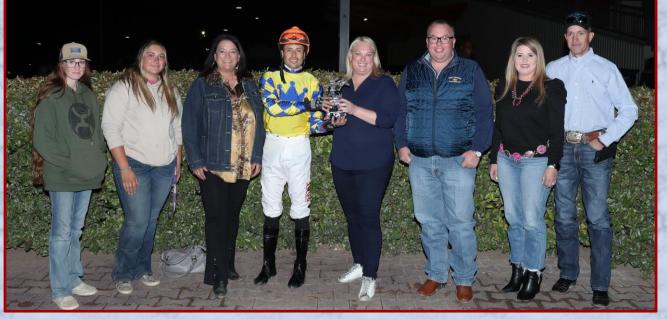

## O.D. McDonald Handicap

3 year olds & Up 7 furlongs \$100,000 Guaranteed DELBERT TOO

> Owner: Filiberto Quiroz Breeder: Fred Alexander Trainer: Filiberto Quiroz Jockey: Alejandro Medellin

"Delbert Too, a 5-year-old son of Marking owned and trained by Filiberto Quiroz, won the October 29, \$100,000 O.D. McDonald Stakes (R) for New Mexico-bred Thoroughbreds at Albuquerque Downs.

Ridden by Alejandro Medellin, Delbert Too covered 7 furlongs in 1:21.25, and his margin of victory was a neck from One Mark. The bay gelding earned the \$58,000 winner's share of the purse from his third career stakes win..."

Read entire article on O.D. McDonald Handicap