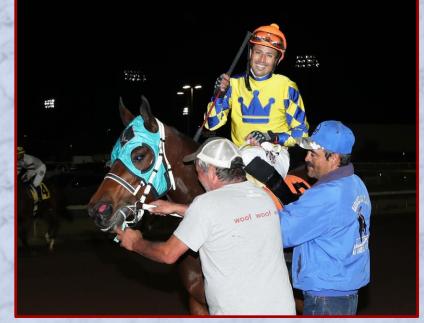

## **Petticoat Stakes**

3 year old Fillies 6 ½ furlongs \$100,000 Guaranteed BETTER BELIEVE

Owners: R. Lee Lewis and Brad E. King Breeders: R. Lee Lewis and Brad E. King Trainer: Todd W. Fincher Jockey: Felipe Valdez

"Better Believe, a homebred Marking filly owned by R. Lee Lewis and Brad E. King, led at every call en route to a 3 1/2length victory in the October 28, 6 1/2-furlong Petticoat Stakes (R) for New Mexico-bred 3-year-old fillies at Albuquerque Downs.

Prepped by Todd Fincher and sent to post as the 2-1 second choice in the field of seven, Better Believe set hand-timed fractions of :22.73 and :44.98 before reaching the wire in 1:15.64. Felipe Valdez rode the bay filly, who earned the \$60,000 winner's share of the \$100,000 purse..."

**Read entire article on Petticoat Stakes** 