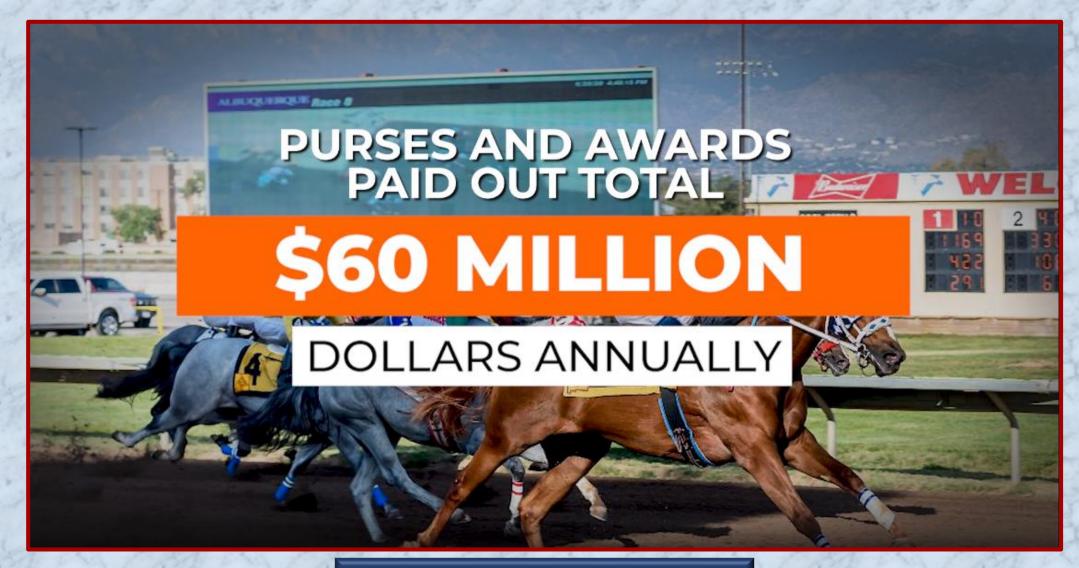

owed.

Your manure and trash will be removed daily.

The cost per stall is \$7.00 per day. Rent will begin on Wednesday, November 8<sup>th</sup>, 2023.

If you have any questions, please contact Don Cook at 505 400-5699 or Santos Toquinto at 505 450-8224

Thank you

#### **Click to View larger image**



#### <u>Live Racing</u>

November 3 – December 20, 2023

#### 2023 Zia Park Condition Book

2023 Zia Park Thoroughbred Stall Applications

2023 Zia Park Quarter Horse Stall Applications

2023 Zia Park Stall Allocations as of 9/20/23

Training daily 6:30 a.m. to 10:30 a.m. except Thursdays, weather permitting.



#### <u>Live Racing</u> January 5 – April 7, 2024

- Barn area opens December 18
- Track opens for training on December 21
- Live racing begins on January 5.

## NMHBA COMMERCIAL



Watch NMHBA Commercial



## O.D. McDonald Handicap

3 year olds & Up 7 furlongs \$100,000 Guaranteed DELBERT TOO

> Owner: Filiberto Quiroz Breeder: Fred Alexander Trainer: Filiberto Quiroz Jockey: Alejandro Medellin

"Delbert Too, a 5-year-old son of Marking owned and trained by Filiberto Quiroz, won the October 29, \$100,000 O.D. McDonald Stakes (R) for New Mexico-bred Thoroughbreds at Albuquerque Downs.

Ridden by Alejandro Medellin, Delbert Too covered 7 furlongs in 1:21.25, and his margin of victory was a neck from One Mark. The bay gelding earned the \$58,000 winner's share of the purse from his third career stakes win..."

Read entire article on O.D. McDonald Handicap

## CONGRATULATIONS DELBERT TOO







## CONGRATULATIONS DELBERT TOO









## **Petticoat Stakes**

3 year ol